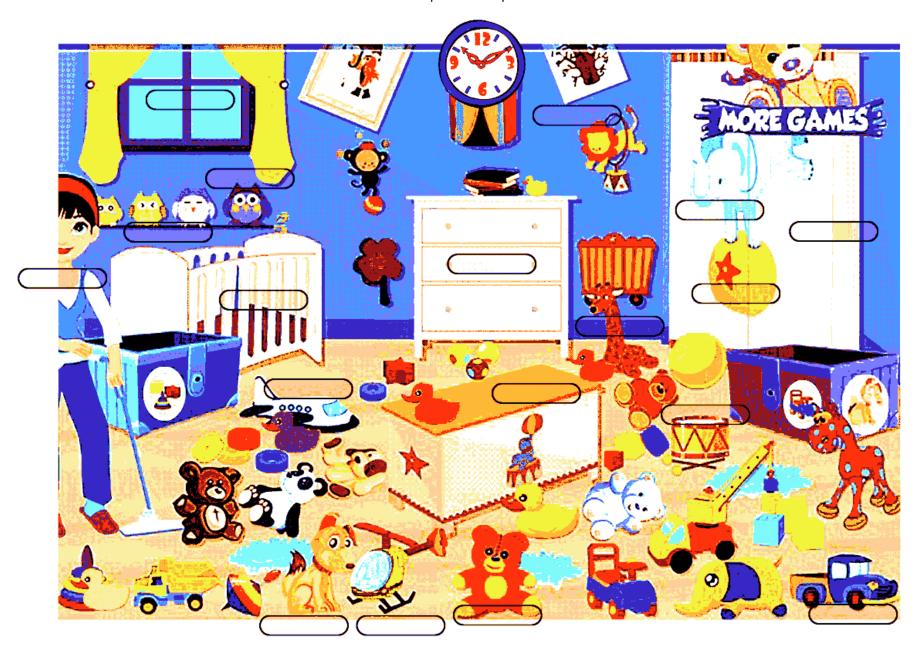

Name the parts in the picture

| 1  | Where is the white duck?       | The white duck is | 13 | What is beneath the orange duck?  | The white box is beneath the orange duck. |
|----|--------------------------------|-------------------|----|-----------------------------------|-------------------------------------------|
| 2  | Where is the helicopter?       | The helicopter is | 14 | What is next to the dog?          |                                           |
| 3  | Where is the grey bear?        | The grey bear is  | 15 | What is beside the blue truck?    |                                           |
| 4  | Where is the drum?             |                   | 16 | What is under the orange duck?    |                                           |
| 5  | Where is the yellow duck?      |                   | 17 | What is over the big yellow ball? |                                           |
| 6  | Where is the purple/blue duck? |                   | 18 | What is above the shelf?          |                                           |
| 7  | Where are the books?           |                   | 19 | What is beside the plane?         |                                           |
| 8  | Where are the owls?            |                   | 20 | What is the girl doing?           | The girl is                               |
| 9  | Where is the orange elephant?  |                   | 21 | What is above the drawers?        |                                           |
| 10 | What is the lion doing?        |                   | 22 | Where is the blue box?            |                                           |
| 11 | Where is the cot?              |                   | 23 | Where does the baby sleep?        |                                           |
| 12 | Where is the green duck?       |                   | 24 | What is the time?                 |                                           |